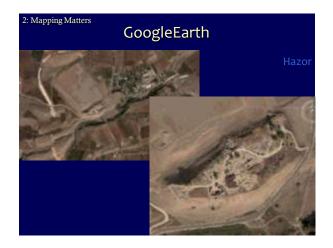

ou want to be able to edit them?
- ► Programs with editable/manipulable maps
  - BibleWorks7/8
  - Accordance Bible Atlas
  - BibleMapper
  - HolyLand 3D
  - GoogleEarth
  - Logos Bible Atlas '99

### 2: Mapping Matters

### F: Quality

### What makes a good map?

- ►Usage
  - Handout, Projection, Website
  - Consider colors, backgrounds, sizing, copyrights



### 2: Mapping Matters

## F: Quality

### What makes a good map?

- Clarity
  - Sites appropriate to period or purpose (BW, Acc., BibleMpr)
  - Appropriate background
  - Display compliments purpose









## F: Quality

### What makes a good map?

- ► Interactivity
  - Ideally, links between Bible text / Map(s) / Reference Works / Online resources
  - Maximizing technology: 3D, animations, flyovers, links to pictures/videos









## G: Using Maps

- ► Overview and Perspective
- ► Illustration
  - Biblical Events
  - History and Geography
    - Gerasa by Stephen Langfur
      (www.netours.com/jrs/2003/Gerasa2-12.html)



# 3: Digital Mapping Resources

- ► Maps > Cf. online site for links
- ► Mapping Programs







| Logos 3