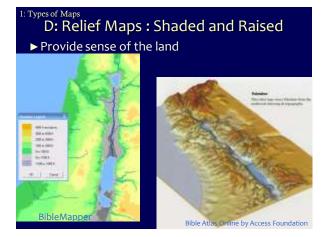

### **B:** Physical Maps

- ► Mainly used for landforms and bodies of water
- ► Provide helpful base terrain

1: Types of Maps D: Relief Maps : Shaded and Raised

- A. Copyright and Fair Use Considerations
- B. Orientation: N/S or E/W
- c. Accuracy, bias, coverage, appropriateness
- D. Linked to modern locations
- E. Edit-ability (i.e., mapping, not just maps)
- F. Quality
- G. Using Maps