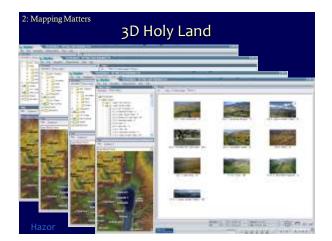

### E: Edit-ability

- How much do you want to have maps readymade, or do you want to be able to edit them?
- ► Programs with editable/manipulable maps
  - BibleWorks7/8
  - Accordance Bible Atlas
  - BibleMapper
  - HolyLand 3D
  - GoogleEarth
  - Logos Bible Atlas '99

### What makes a good map?

- ► Interactivity
  - Ideally, links between Bible text / Map(s) / Reference Works / Online resources
  - Maximizing technology: 3D, animations, flyovers, links to pictures/videos