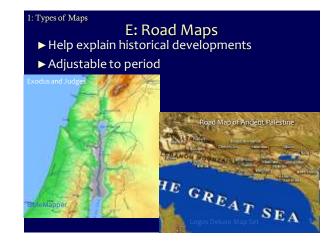

### E: Edit-ability

- How much do you want to have maps readymade, or do you want to be able to edit them?
- ► Programs with editable/manipulable maps
  - BibleWorks7/8
  - Accordance Bible Atlas
  - BibleMapper
  - HolyLand 3D
  - GoogleEarth
  - Logos Bible Atlas '99