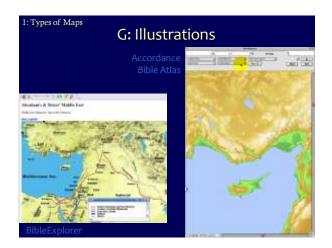

## G: Using Maps

- ► Overview and Perspective
- ► Illustration
  - Biblical Events
  - History and Geography
    - Gerasa by Stephen Langfur
      (www.netours.com/jrs/2003/Gerasa2-12.html)