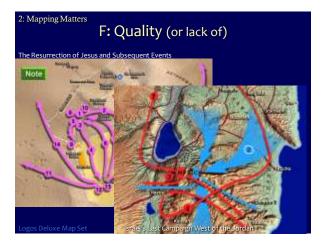

### F: Quality

### What makes a good map?

- ►Usage
  - Handout, Projection, Website
  - Consider colors, backgrounds, sizing, copyrights

## F: Quality

### What makes a good map?

- Clarity
  - Sites appropriate to period or purpose (BW, Acc., BibleMpr)
  - Appropriate background
  - Display compliments purpose

### What makes a good map?

- ► Interactivity
  - Ideally, links between Bible text / Map(s) / Reference Works / Online resources
  - Maximizing technology: 3D, animations, flyovers, links to pictures/videos