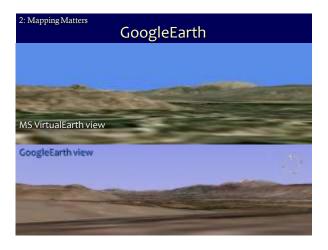

want to be able to edit them?
- ► Programs with editable/manipulable maps
  - BibleWorks7/8
  - Accordance Bible Atlas
  - BibleMapper
  - HolyLand 3D
  - GoogleEarth
  - Logos Bible Atlas '99

### 2: Mapping Matters

### F: Quality

### What makes a good map?

- ►Usage
  - Handout, Projection, Website
  - Consider colors, backgrounds, sizing, copyrights



### 2: Mapping Matters

## F: Quality

### What makes a good map?

- Clarity
  - Sites appropriate to period or purpose (BW, Acc., BibleMpr)
  - Appropriate background
  - Display compliments purpose









## F: Quality

### What makes a good map?

- ► Interactivity
  - Ideally, links between Bible text / Map(s) / Reference Works / Online resources
  - Maximizing technology: 3D, animations, flyovers, links to pictures/videos









## G: Using Maps

- ► Overview and Perspective
- ► Illustration
  - Biblical Events
  - History and Geography
    - Gerasa by Stephen Langfur
      (www.netours.com/jrs/2003/Gerasa2-12.html)



# 3: Digital Mapping Resources

- ► Maps > Cf. online site for links
- ► Mapping Programs







| Logos 3