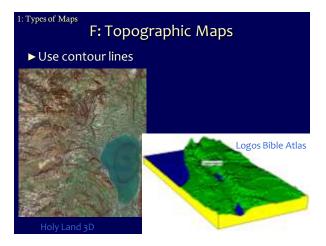

## 1: Types of Maps

- A. Satellite and Orthophoto
- B. Physical
- c. Political
- D. Relief: Shaded and Raised
- E. Road
- F. Topographic
- G. Illustrations