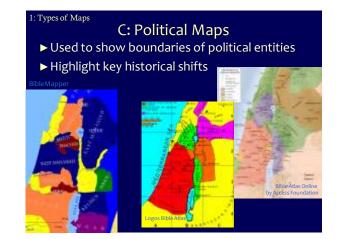

## 1: Types of Maps

- A. Satellite and Orthophoto
- B. Physical
- c. Political
- D. Relief: Shaded and Raised
- E. Road
- F. Topographic
- G. Illustrations