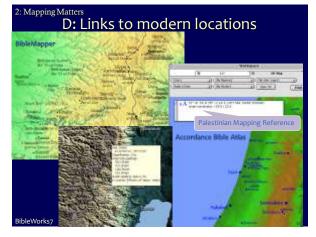

### **B:** Physical Maps

- ► Mainly used for landforms and bodies of water
- ► Provide helpful base terrain

1: Types of Maps D: Relief Maps : Shaded and Raised

- A. Copyright and Fair Use Considerations
- B. Orientation: N/S or E/W
- c. Accuracy, bias, coverage, appropriateness
- D. Linked to modern locations
- E. Edit-ability (i.e., mapping, not just maps)
- F. Quality
- G. Using Maps

### E: Edit-ability

- How much do you want to have maps readymade, or do you want to be able to edit them?
- ► Programs with editable/manipulable maps
  - BibleWorks7/8
  - Accordance Bible Atlas
  - BibleMapper
  - HolyLand 3D
  - GoogleEarth
  - Logos Bible Atlas '99