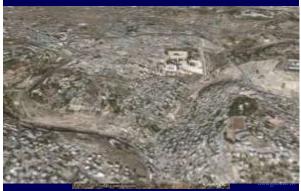

### **B:** Physical Maps

- ► Mainly used for landforms and bodies of water
- ► Provide helpful base terrain

1: Types of Maps D: Relief Maps : Shaded and Raised

- A. Copyright and Fair Use Considerations
- B. Orientation: N/S or E/W
- c. Accuracy, bias, coverage, appropriateness
- D. Linked to modern locations
- E. Edit-ability (i.e., mapping, not just maps)
- F. Quality
- G. Using Maps