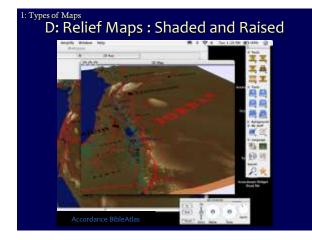

### **B:** Physical Maps

- ► Mainly used for landforms and bodies of water
- ► Provide helpful base terrain

1: Types of Maps D: Relief Maps : Shaded and Raised

- A. Copyright and Fair Use Considerations
- B. Orientation: N/S or E/W
- c. Accuracy, bias, coverage, appropriateness
- D. Linked to modern locations
- E. Edit-ability (i.e., mapping, not just maps)
- F. Quality
- G. Using Maps