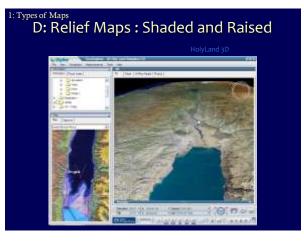

### **B:** Physical Maps

- ► Mainly used for landforms and bodies of water
- ► Provide helpful base terrain

1: Types of Maps D: Relief Maps : Shaded and Raised

- A. Copyright and Fair Use Considerations
- B. Orientation: N/S or E/W
- c. Accuracy, bias, coverage, appropriateness
- D. Linked to modern locations
- E. Edit-ability (i.e., mapping, not just maps)
- F. Quality
- G. Using Maps