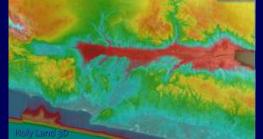

### **B:** Physical Maps

- ► Mainly used for landforms and bodies of water
- ► Provide helpful base terrain

1: Types of Maps D: Relief Maps : Shaded and Raised

- A. Copyright and Fair Use Considerations
- B. Orientation: N/S or E/W
- c. Accuracy, bias, coverage, appropriateness
- D. Linked to modern locations
- E. Edit-ability (i.e., mapping, not just maps)
- F. Quality
- G. Using Maps