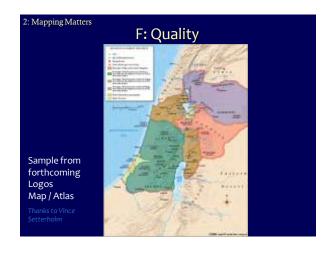

### F: Quality

### What makes a good map?

- ►Usage
  - Handout, Projection, Website
  - Consider colors, backgrounds, sizing, copyrights

## F: Quality

### What makes a good map?

- Clarity
  - Sites appropriate to period or purpose (BW, Acc., BibleMpr)
  - Appropriate background
  - Display compliments purpose

### What makes a good map?

- ► Interactivity
  - Ideally, links between Bible text / Map(s) / Reference Works / Online resources
  - Maximizing technology: 3D, animations, flyovers, links to pictures/videos