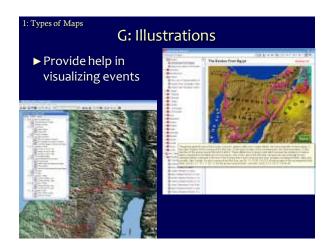

## G: Using Maps

- ► Overview and Perspective
- ► Illustration
  - Biblical Events
  - History and Geography
    - Gerasa by Stephen Langfur
      (www.netours.com/jrs/2003/Gerasa2-12.html)