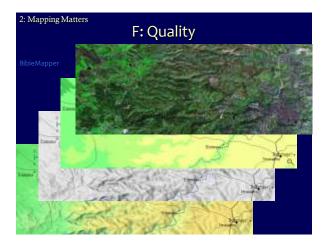

### F: Quality

## F: Quality

### What makes a good map?

- Clarity
  - Sites appropriate to period or purpose (BW, Acc., BibleMpr)
  - Appropriate background
  - Display compliments purpose

### What makes a good map?

- ► Interactivity
  - Ideally, links between Bible text / Map(s) / Reference Works / Online resources
  - Maximizing technology: 3D, animations, flyovers, links to pictures/videos