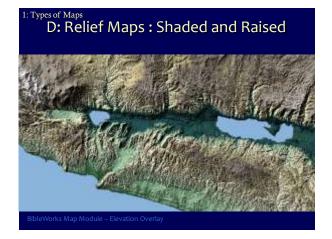

### **B:** Physical Maps

- ► Mainly used for landforms and bodies of water
- ► Provide helpful base terrain

1: Types of Maps D: Relief Maps : Shaded and Raised

- A. Copyright and Fair Use Considerations
- B. Orientation: N/S or E/W
- c. Accuracy, bias, coverage, appropriateness
- D. Linked to modern locations
- E. Edit-ability (i.e., mapping, not just maps)
- F. Quality
- G. Using Maps